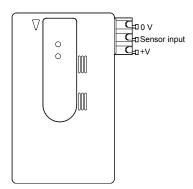

35 to 85 % RH                                                                                                               |  |
| Connecting method   | Terminal block                                                                                                                                      |  |
| Material            | ABS                                                                                                                                                 |  |
| Net weight          | 140 g approx.                                                                                                                                       |  |

(Note): Note that 006P dry cell batteries are not provided with the product. Please purchase them separately.

#### TERMINAL ARRANGEMENT



#### PRECAUTIONS FOR PROPER USE



- Never use this product in a device for personnel protection.
- In case of using devices for personnel protection, use products which meet laws and standards, such as OSHA, ANSI or IEC etc., for personnel protection applicable in each region or country.

#### DIMENSIONS (Unit: mm in)



#### Disclaimer

The applications described in the catalog are all intended for examples only. The purchase of our products described in the catalog shall not be regarded as granting of a license to use our products in the described applications. We do NOT warrant that we have obtained some intellectual properties, such as patent rights, with respect to such applications, or that the described applications may not infringe any intellectual property rights, such as paten