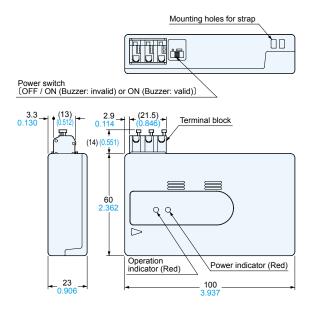

#### DIMENSIONS (Unit: mm in)

#### **SPECIFICATIONS**

| Model No.           | PS-18V-U                                                                                                                                            |  |
|---------------------|-----------------------------------------------------------------------------------------------------------------------------------------------------|--|
| Supply voltage      | 18 V (2 pcs. 006P dry cells, replaceable)                                                                                                           |  |
| Connectable sensors | Photoelectric sensor, inductive proximity sensor, etc., with NPN transistor output and PNP transistor output, DC 2-wire type output or relay output |  |
| Power indicator     | Red LED (lights up when the power is ON)                                                                                                            |  |
| Operation indicator | Red LED (lights up when the sensor input is ON)                                                                                                     |  |
| Operation buzzer    | Incorporated, switchable either effective or ineffective                                                                                            |  |
| Ambient temperature | 0 to +40 °C +32 to +104 °F, Storage: 0 to +40 °C +32 to +104 °F                                                                                     |  |
| Ambient humidity    | 35 to 85 % RH, Storage: 35 to 85 % RH                                                                                                               |  |
| Connecting method   | Terminal block                                                                                                                                      |  |
| Material            | ABS                                                                                                                                                 |  |
| Net weight          | 140 g approx.                                                                                                                                       |  |