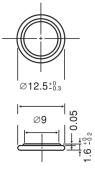

# **CR1216** LITHIUM MANGANESE DIOXIDE

### **Features & Benefits**

## Good pulse capability

- High discharge characteristics
- Stable voltage level during discharge
- Long-term reliability

## **Specifications**

| Nominal Capacity:                                                   | 25 mAh         |
|---------------------------------------------------------------------|----------------|
| Nominal Voltage:                                                    | 3V             |
| Weight:                                                             | 0.7g           |
| Operating Temperature:                                              | -30°C - +85°C* |
| *Please consult Panasonic if expected temperature will exceed 70°C. |                |

## Dimensions









## Capacity vs. Load Resistance



For more information on how Panasonic can assist you with your battery power solution needs call 877-726-2228, visit www.na.industrial.panasonic.com/products/batteries or e-mail oembatteries@us.panasonic.com.

## **AWARNING**

Serious harm in as little as 2-hours if swallowed. KEEP AWAY FROM CHILDREN. Seek immediate medical help if swallowed. Have the doctor call the poison center at 1-(800) 498 8666 for US and Canada. International: 303-389-1300

Product manufacturers should design their products to meet the safety requirements of Annex I of UL60065 or equivalent standards.

The data in this document is for descriptive purposes only and is not intended to make or imply any quarantee or warranty