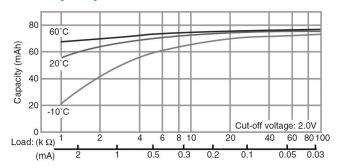

# **CR1620**

# LITHIUM MANGANESE DIOXIDE



#### **Features & Benefits**

- Good pulse capability
- High discharge characteristics
- Stable voltage level during discharge
- Long-term reliability

### **Specifications**

**Nominal Capacity:** 75 mAh

Nominal Voltage: 3V

Weight: 1.3g

Operating Temperature: -30°C - +85°C\*

\*Please consult Panasonic if expected temperature will exceed 70°C.

#### **Dimensions**



### **Temperature Characteristics**



# Operating Voltage vs. Load Resistance (voltage at 50% discharge depth)



#### **Capacity vs. Load Resistance**



## **AWARNING**

Serious harm in as little as 2-hours if swallowed. **KEEP AWAY FROM CHILDREN.** Seek immediate medical help if swallowed. Have the doctor call the poison center at 1-(800) 498 8666 for US and Canada.

International: 303-389-1300

Product manufacturers should design their products to meet the safety requirements of Annex I of UL60065 or equivalent standards.

For more information on how Panasonic can assist you with your battery power solution needs call **877-726-2228**, visit **www.na.industrial.panasonic.com/products/batteries** or e-mail **oembatteries@us.panasonic.com**.

The data in this document is for descriptive purposes only and is not intended to make or imply any quarantee or warranty.