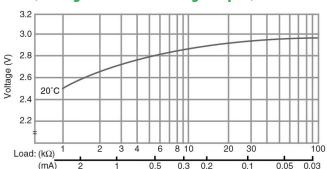

# Operating Voltage vs. Load Resistance (voltage at 50% discharge depth)

#### **Capacity vs. Load Resistance**