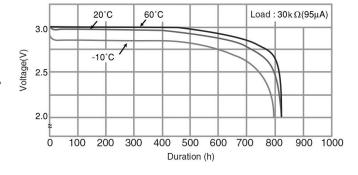

# **CR1620**

# LITHIUM MANGANESE DIOXIDE



#### **Features & Benefits**

- Good pulse capability
- High discharge characteristics
- Stable voltage level during discharge
- Long-term reliability

### **Specifications**

**Nominal Capacity:** 75 mAh

Nominal Voltage: 3V

Weight: 1.3g

Operating Temperature: -30°C - +85°C\*

\*Please consult Panasonic if expected temperature will exceed 70°C.

#### **Dimensions**



### **Temperature Characteristics**



# Operating Voltage vs. Load Resistance (voltage at 50% discharge depth)



#### **Capacity vs. Load Resistance**



## **AWARNING**

Serious harm in as little as 2-hours if swallowed. **KEEP AWAY FROM CHILDREN.** Seek immediate medical help if swallowed. Have the doctor call the poison center at 1-(800) 498 8666 for US and Canada.

International: 303-389-1300

Product manufacturers should design their products to meet the safety requirements of Annex I of UL60065 or equivalent standards.

For more information on how Panasonic can assist you with your battery power solution needs call **877-726-2228**, visit **www.na.industrial.panasonic.com/products/batteries** or e-mail **oembatteries@us.panasonic.com**.

The data in this document is for descriptive purposes only and is not intended to