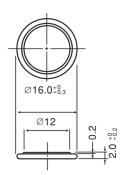

# **CR1620**

# LITHIUM MANGANESE DIOXIDE



#### **Features & Benefits**

- Good pulse capability
- High discharge characteristics
- Stable voltage level during discharge
- Long-term reliability

### **Specifications**

**Nominal Capacity:** 75 mAh

Nominal Voltage: 3V

Weight: 1.3g

Operating Temperature: -30°C - +85°C\*

\*Please consult Panasonic if expected temperature will exceed 70°C.

#### **Dimensions**



### **Temperature Characteristics**



# Operating Voltage vs. Load Resistance (voltage at 50% discharge depth)



#### **Capacity vs. Load Resistance**



## **AWARNING**

Serious harm in as little as 2-hours if swallowed. **KEEP AWAY FROM CHILDREN.** Seek immediate medical help if swallowed. Have the doctor call the poison center at 1-(800) 498 8666 for US and Canada.

International: 303-389-1300

Product manufacturers should design their products to meet the safety requirements of Annex I of UL60065 or equivalent standards.

For more information on how Panasonic can assist you with your battery power solution needs call **877-726-2228**, visit **www.na.industrial.panasonic.com/products/batteries** or e-mail **oembatteries@us.panasonic.com**.

The data in this document is for descripti