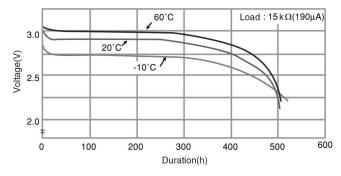

## **CR2016**

# LITHIUM MANGANESE DIOXIDE



#### Features & Benefits

- Good pulse capability
- High discharge characteristics
- Stable voltage level during discharge
- Long-term reliability

### **Specifications**

Nominal Capacity: 90 mAh
Nominal Voltage: 3V
Weight: 1.6q

Operating Temperature: -30°C - +85°C\*

\*Please consult Panasonic if expected temperature will exceed 70°C.

#### **Dimensions**



#### **Temperature Characteristics**



## Operating Voltage vs. Load Resistance (voltage at 50% discharge depth)



#### **Capacity vs. Load Resistance**



### **AWARNING**

Serious harm in as little as 2-hours if swallowed. **KEEP AWAY FROM CHILDREN.** Seek immediate medical help if swallowed. Have the doctor call the poison center at 1-(800) 498 8666 for US and Canada.

International: 303-389-1300

Product manufacturers should design their products to meet the safety requirements of Annex I of UL60065 or equivalent standards.

For more information on how Panasonic can assist you with your battery power solution needs call **877-726-2228**, visit **www.na.industrial.panasonic.com/products/batteries** or e-mail **oembatteries@us.panasonic.com**.

The data in this document is for descriptive purposes only and is not intended