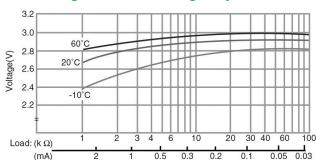

## Operating Voltage vs. Load Resistance (voltage at 50% discharge depth)

#### **Capacity vs. Load Resistance**