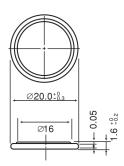

## **CR2016**

# LITHIUM MANGANESE DIOXIDE



#### Features & Benefits

- Good pulse capability
- High discharge characteristics
- Stable voltage level during discharge
- Long-term reliability

### **Specifications**

Nominal Capacity: 90 mAh
Nominal Voltage: 3V
Weight: 1.6q

Operating Temperature: -30°C - +85°C\*

\*Please consult Panasonic if expected temperature will exceed 70°C.

#### **Dimensions**



#### **Temperature Characteristics**



## Operating Voltage vs. Load Resistance (voltage at 50% discharge depth)



#### **Capacity vs. Load Resistance**



### **AWARNING**

Serious harm in as little as 2-hours if swallowed. **KEEP AWAY FROM CHILDREN.** Seek immediate medical help if swallowed. Have the doctor call the poison center at 1-(800) 498 8666 for US and Canada.

International: 303-389-1300

Product manufacturers should design their products to meet the safety requirements of Annex I of UL60065 or equivalent standards.

For more information on how Panasonic can assist you with your battery power solution needs call **877-726-2228**, visit **www.na.industrial.panasonic.com/products/batteries** or e-mail **oembatteries@us.panasonic.com**.

The data in this document is for descri