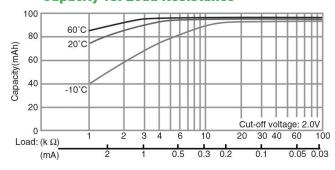

## **CR2016**

# LITHIUM MANGANESE DIOXIDE



#### Features & Benefits

- Good pulse capability
- High discharge characteristics
- Stable voltage level during discharge
- Long-term reliability

### **Specifications**

Nominal Capacity: 90 mAh
Nominal Voltage: 3V
Weight: 1.6q

Operating Temperature: -30°C - +85°C\*

\*Please consult Panasonic if expected temperature will exceed 70°C.

#### **Dimensions**



#### **Temperature Characteristics**



## Operating Voltage vs. Load Resistance (voltage at 50% discharge depth)



#### **Capacity vs. Load Resistance**



### **AWARNING**

Serious harm in as little as 2-hours if swallowed. **KEEP AWAY FROM CHILDREN.** Seek immediate medical help if swallowed. Have the doctor call the poison center at 1-(800) 498 8666 for US and Canada.

International: 303-389-1300

Product manufacturers should design their products to meet the safety requirements of Annex I of UL60065 or equivalent standards.

For more information on how Panasonic can assist you with your battery power solution needs call **877-726-2228**, visit **www.na.industrial.panasonic.com/products/batteries** or e-mail **oembatteries@us.panasonic.com**.

The data in this document is for descriptive purposes only and is not intended to make or imply any quarantee or warranty.