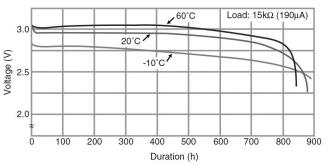

# CR2025 LITHIUM MANGANESE DIOXIDE



### **Features & Benefits**

- Good pulse capability
- High discharge characteristics
- Stable voltage level during discharge
- Long-term reliability

### **Specifications**

| Nominal Capacity:                                                   | 165 mAh        |
|---------------------------------------------------------------------|----------------|
| Nominal Voltage:                                                    | 3V             |
| Weight:                                                             | 2.3g           |
| Operating Temperature:                                              | -30°C - +85°C* |
| *Please consult Panasonic if expected temperature will exceed 70°C. |                |

#### Dimensions



## Temperature Characteristics



## Operating Voltage vs. Load Resistance (voltage at 50% discharge depth)



## **Capacity vs. Load Resistance**



For more information on how Panasonic can assist you with your battery power solution needs call **877-726-2228**, visit **www.na.industrial.panasonic.com/products/batteries** or e-mail **oembatteries@us.panasonic.com**.

# **AWARNING**

Serious harm in as little as 2-hours if swallowed. **KEEP AWAY FROM CHILDREN**. Seek immediate medical help if swallowed. Have the doctor call the poison center at 1-(800) 498 8666 for US and Canada. International: 303-389-1300

Product manufacturers should design their products to meet the safety requirements of Annex I of UL60065 or equivalent standards.

The data in this document is for descriptive purposes only and is not intended to ma