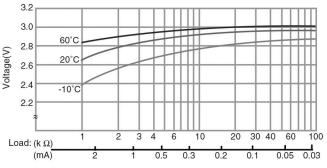

lse capability
- High discharge characteristics
- Stable voltage level during discharge
- Long-term reliability

### **Specifications**

| Nominal Capacity:                                                   | 165 mAh        |
|---------------------------------------------------------------------|----------------|
| Nominal Voltage:                                                    | 3V             |
| Weight:                                                             | 2.3g           |
| Operating Temperature:                                              | -30°C - +85°C* |
| *Please consult Panasonic if expected temperature will exceed 70°C. |                |

#### Dimensions



## Temperature Characteristics



## Operating Voltage vs. Load Resistance (voltage at 50% discharge depth)



## **Capacity vs. Load Resistance**



For more information on how Panasonic can assist you with your battery power solution needs call **877-726-2228**, visit **www.na.industrial.panasonic.com/products/batteries** or e-mail **oembatteries@us.panasonic.com**.

# **AWARNING**

Serious harm in as little as 2-hours if swallowed. **KEEP AWAY FROM CHILDREN**. Seek immediate medical help if swallowed. Have the doctor call the poison center at 1-(800) 498 8666 for US and Canada. International: 303-389-1300

Product manufacturers should design their products to meet the safety requirements of Annex I of UL60065 or equivalent standards.

The data in this document is for descriptive purposes only and is not intended to make or imply any guarantee or warranty.