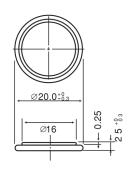

# CR2025 LITHIUM MANGANESE DIOXIDE



### **Features & Benefits**

- Good pulse capability
- High discharge characteristics
- Stable voltage level during discharge
- Long-term reliability

### **Specifications**

| Nominal Capacity:                                                   | 165 mAh        |
|---------------------------------------------------------------------|----------------|
| Nominal Voltage:                                                    | 3V             |
| Weight:                                                             | 2.3g           |
| Operating Temperature:                                              | -30°C - +85°C* |
| *Please consult Panasonic if expected temperature will exceed 70°C. |                |

#### Dimensions



## Temperature Characteristics



## Operating Voltage vs. Load Resistance (voltage at 50% discharge depth)



## **Capacity vs. Load Resistance**



For more information on how Panasonic can assist you with your battery power solution needs call **877-726-2228**, visit **www.na.industrial.panasonic.com/products/batteries** or e-mail **oembatteries@us.panasonic.com**.

# **AWARNING**

Serious harm in as little as 2-hours if swallowed. **KEEP AWAY FROM CHILDREN**. Seek immediate medical help if swallowed. Have the doctor call the poison center at 1-(800) 498 8666 for US and Canada. International: 303-389-1300

Product manufacturers should design their products to meet the safety requirements of Annex I of UL60065 or equivalent standards.

The data in this document is for descriptive purpo