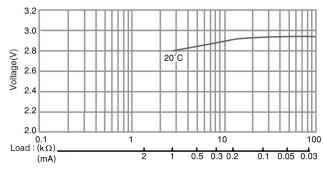

## **CR2412**

# LITHIUM MANGANESE DIOXIDE



### **Features & Benefits**

- Good pulse capability
- High discharge characteristics
- Stable voltage level during discharge
- Long-term reliability

## **Specifications**

Nominal Capacity: 100 mAh

Nominal Voltage: 3V Weight: 2.0q

Operating Temperature: -30°C - +85°C\*

\*Please consult Panasonic if expected temperature will exceed 70°C.

#### **Dimensions**



### **Temperature Characteristics**



## Operating Voltage vs. Load Resistance (voltage at 50% discharge depth)



## **Capacity vs. Load Resistance**



## **AWARNING**

Serious harm in as little as 2-hours if swallowed. **KEEP AWAY FROM CHILDREN.** Seek immediate medical help if swallowed. Have the doctor call the poison center at 1-(800) 498 8666 for US and Canada.

International: 303-389-1300

Product manufacturers should design their products to meet the safety requirements of Annex I of UL60065 or equivalent standards.

For more information on how Panasonic can assist you with your battery power solution needs call **877-726-2228**, visit **www.na.industrial.panasonic.com/products/batteries** or e-mail **oembatteries@us.panasonic.com**.

The data in this document is for descriptive purposes only and is not intended to make or imply any quarantee or warranty.