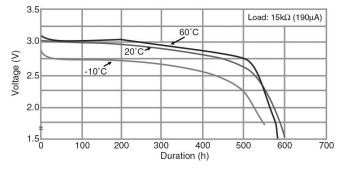

## **CR2412**

# LITHIUM MANGANESE DIOXIDE



### **Features & Benefits**

- Good pulse capability
- High discharge characteristics
- Stable voltage level during discharge
- Long-term reliability

## **Specifications**

Nominal Capacity: 100 mAh

Nominal Voltage: 3V Weight: 2.0q

Operating Temperature: -30°C - +85°C\*

\*Please consult Panasonic if expected temperature will exceed 70°C.

#### **Dimensions**



### **Temperature Characteristics**



## Operating Voltage vs. Load Resistance (voltage at 50% discharge depth)



## **Capacity vs. Load Resistance**



## **AWARNING**

Serious harm in as little as 2-hours if swallowed. **KEEP AWAY FROM CHILDREN.** Seek immediate medical help if swallowed. Have the doctor call the poison center at 1-(800) 498 8666 for US and Canada.

International: 303-389-1300

Product manufacturers should design their products to meet the safety requirements of Annex I of UL60065 or equivalent standards.

For more information on how Panasonic can assist you with your battery power solution needs call **877-726-2228**, visit **www.na.industrial.panasonic.com/products/batteries** or e-mail **oembatteries@us.panasonic.com**.

The data in this document is for descriptive purposes only and is not intended to