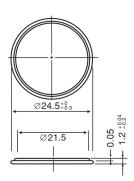

## **CR2412**

# LITHIUM MANGANESE DIOXIDE



### **Features & Benefits**

- Good pulse capability
- High discharge characteristics
- Stable voltage level during discharge
- Long-term reliability

## **Specifications**

Nominal Capacity: 100 mAh

Nominal Voltage: 3V Weight: 2.0q

Operating Temperature: -30°C - +85°C\*

\*Please consult Panasonic if expected temperature will exceed 70°C.

#### **Dimensions**



### **Temperature Characteristics**



## Operating Voltage vs. Load Resistance (voltage at 50% discharge depth)



## **Capacity vs. Load Resistance**



## **AWARNING**

Serious harm in as little as 2-hours if swallowed. **KEEP AWAY FROM CHILDREN.** Seek immediate medical help if swallowed. Have the doctor call the poison center at 1-(800) 498 8666 for US and Canada.

International: 303-389-1300

Product manufacturers should design their products to meet the safety requirements of Annex I of UL60065 or equivalent standards.

For more information on how Panasonic can assist you with your battery power solution needs call **877-726-2228**, visit **www.na.industrial.panasonic.com/products/batteries** or e-mail **oembatteries@us.panasonic.com**.

The data in this document is for descriptiv