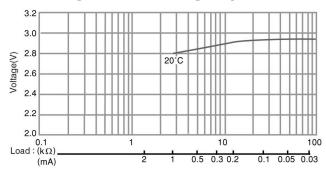

## Operating Voltage vs. Load Resistance (voltage at 50% discharge depth)

## **Capacity vs. Load Resistance**