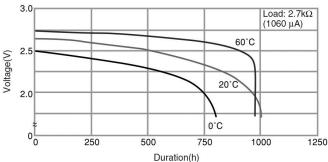

# CR2477 LITHIUM MANGANESE DIOXIDE



#### **Features & Benefits**

- Good pulse capability
- High discharge characteristics
- Stable voltage level during discharge
- Long-term reliability

### **Specifications**

| Nominal Capacity:                                                   | 1000 mAh       |
|---------------------------------------------------------------------|----------------|
| Nominal Voltage:                                                    | 3V             |
| Weight:                                                             | 10.5g          |
| Operating Temperature:                                              | -30°C - +85°C* |
| *Please consult Panasonic if expected temperature will exceed 70°C. |                |

## Dimensions



## Temperature Characteristics



## **Capacity vs. Load Resistance**



For more information on how Panasonic can assist you with your battery power solution needs call **877-726-2228**, visit **www.na.industrial.panasonic.com/products/batteries** or e-mail **oembatteries@us.panasonic.com**.

## Operating Voltage vs. Load Resistance (voltage at 50% discharge depth)





Serious harm in as little as 2-hours if swallowed. **KEEP AWAY FROM CHILDREN.** Seek immediate medical help if swallowed. Have the doctor call the poison center at 1-(800) 498 8666 for US and Canada.

International: 303-389-1300

Product manufacturers should design their products to meet the safety requirements of Annex I of UL60065 or equivalent standards.

The data in this document is for descriptive purposes only and is not intended to make or imply a