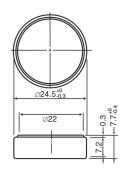

# **Panasonic**

# CR2477 LITHIUM MANGANESE DIOXIDE



#### **Features & Benefits**

- Good pulse capability
- High discharge characteristics
- Stable voltage level during discharge
- Long-term reliability

### **Specifications**

| Nominal Capacity:                                                   | 1000 mAh       |
|---------------------------------------------------------------------|----------------|
| Nominal Voltage:                                                    | 3V             |
| Weight:                                                             | 10.5g          |
| Operating Temperature:                                              | -30°C - +85°C* |
| *Please consult Panasonic if expected temperature will exceed 70°C. |                |

## Dimensions



## Temperature Characteristics



## **Capacity vs. Load Resistance**



For more information on how Panasonic can assist you with your battery power solution needs call **877-726-2228**, visit **www.na.industrial.panasonic.com/products/batteries** or e-mail **oembatteries@us.panasonic.com**.

## Operating Voltage vs. Load Resistance (voltage at 50% discharge depth)





Serious harm in as little as 2-hours if swallowed. **KEEP AWAY FROM CHILDREN.** Seek immediate medical help if swallowed. Have the doctor call the poison center at 1-(800) 498 8666 for US and Canada.

International: 303-389-1300

Product manufacturers should design their products to meet the safety requirements of Annex I of UL60065 or equivalent standards.

The data in this document is for descriptive purposes only and