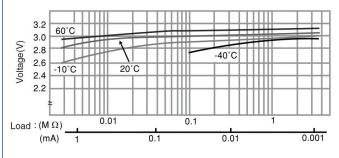

## Operating Voltage vs. Load Resistance (voltage at 50% discharge depth)

Serious harm in as little as 2-hours if swallowed. **KEEP AWAY FROM CHILDREN.** Seek immediate medical help if swallowed. Have the doctor call the poison center at 1-(800) 498 8666 for US and Canada.