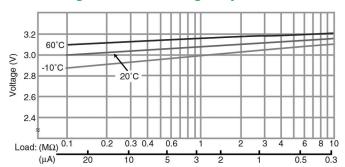

# **CR3032**

# LITHIUM MANGANESE DIOXIDE



#### Features & Benefits

- · Good pulse capability
- High discharge characteristics
- Stable voltage level during discharge
- Long-term reliability

### **Specifications**

Nominal Capacity: 500 mAh

Nominal Voltage: 3V

Weight: 10.5g

Operating Temperature: -30°C - +85°C\*

\*Please consult Panasonic if expected temperature will exceed 70°C.

#### **Dimensions**



### **Temperature Characteristics**



# Operating Voltage vs. Load Resistance (voltage at 50% discharge depth)



#### **Capacity vs. Load Resistance**



## **AWARNING**

Serious harm in as little as 2-hours if swallowed. **KEEP AWAY FROM CHILDREN.** Seek immediate medical help if swallowed. Have the doctor call the poison center at 1-(800) 498 8666 for US and Canada.

International: 303-389-1300

Product manufacturers should design their products to meet the safety requirements of Annex I of UL60065 or equivalent standards.

For more information on how Panasonic can assist you with your battery power solution needs call **877-726-2228**, visit **www.na.industrial.panasonic.com/products/batteries** or e-mail **oembatteries@us.panasonic.com**.

The data in this document is for descriptive purposes only and is not intended to make or imply any quarantee or warranty.