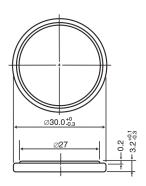

# **CR3032**

# LITHIUM MANGANESE DIOXIDE



#### Features & Benefits

- · Good pulse capability
- High discharge characteristics
- Stable voltage level during discharge
- Long-term reliability

### **Specifications**

Nominal Capacity: 500 mAh

Nominal Voltage: 3V

Weight: 10.5g

Operating Temperature: -30°C - +85°C\*

\*Please consult Panasonic if expected temperature will exceed 70°C.

#### **Dimensions**



### **Temperature Characteristics**



# Operating Voltage vs. Load Resistance (voltage at 50% discharge depth)



#### **Capacity vs. Load Resistance**



## **AWARNING**

Serious harm in as little as 2-hours if swallowed. **KEEP AWAY FROM CHILDREN.** Seek immediate medical help if swallowed. Have the doctor call the poison center at 1-(800) 498 8666 for US and Canada.

International: 303-389-1300

Product manufacturers should design their products to meet the safety requirements of Annex I of UL60065 or equivalent standards.

For more information on how Panasonic can assist you with your battery power solution needs call **877-726-2228**, visit **www.na.industrial.panasonic.com/products/batteries** or e-mail **oembatteries@us.panasonic.com**.

The data in this document is for descripti