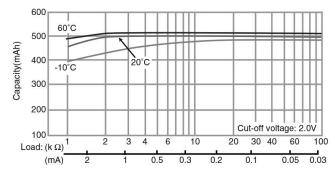

# **CR3032**

# LITHIUM MANGANESE DIOXIDE



#### Features & Benefits

- · Good pulse capability
- High discharge characteristics
- Stable voltage level during discharge
- Long-term reliability

### **Specifications**

Nominal Capacity: 500 mAh

Nominal Voltage: 3V

Weight: 10.5g

Operating Temperature: -30°C - +85°C\*

\*Please consult Panasonic if expected temperature will exceed 70°C.

#### **Dimensions**



### **Temperature Characteristics**



# Operating Voltage vs. Load Resistance (voltage at 50% discharge depth)



#### **Capacity vs. Load Resistance**



## **AWARNING**

Serious harm in as little as 2-hours if swallowed. **KEEP AWAY FROM CHILDREN.** Seek immediate medical help if swallowed. Have the doctor call the poison center at 1-(800) 498 8666 for US and Canada.

International: 303-389-1300

Product manufacturers should design their products to meet the safety requirements of Annex I of UL60065 or equivalent standards.

For more information on how Panasonic can assist you with your battery power solution needs call **877-726-2228**, visit **www.na.industrial.panasonic.com/products/batteries** or e-mail **oembatteries@us.panasonic.com**.

The data in this document is for descriptive purposes only and is not intended to make or imply any quarantee or warranty.