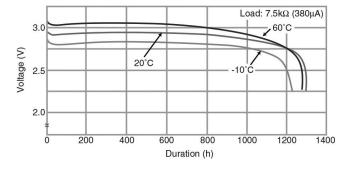

# **CR3032**

# LITHIUM MANGANESE DIOXIDE



#### Features & Benefits

- · Good pulse capability
- High discharge characteristics
- Stable voltage level during discharge
- Long-term reliability

### **Specifications**

Nominal Capacity: 500 mAh

Nominal Voltage: 3V

Weight: 10.5g

Operating Temperature: -30°C - +85°C\*

\*Please consult Panasonic if expected temperature will exceed 70°C.

#### **Dimensions**



### **Temperature Characteristics**



# Operating Voltage vs. Load Resistance (voltage at 50% discharge depth)



#### **Capacity vs. Load Resistance**



## **AWARNING**

Serious harm in as little as 2-hours if swallowed. **KEEP AWAY FROM CHILDREN.** Seek immediate medical help if swallowed. Have the doctor call the poison center at 1-(800) 498 8666 for US and Canada.

International: 303-389-1300

Product manufacturers should design their products to meet the safety requirements of Annex I of UL60065 or equivalent standards.

For more information on how Panasonic can assist you with your battery power solution needs call **877-726-2228**, visit **www.na.industrial.panasonic.com/products/batteries** or e-mail **oembatteries@us.panasonic.com**.

The data in this document is for descriptive purposes only and is not intended to