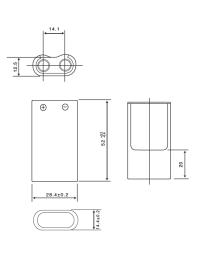

#### Dimensions

## **Specifications**

| Nominal Capacity:                                                | 3000 mAh          |
|------------------------------------------------------------------|-------------------|
| Nominal Voltage:                                                 | 3V                |
| Weight:                                                          | Approximately 39g |
| Operating Temperature:                                           | -40°C - +70°C*    |
| *Please consult Panasonic for use below and above -20°C to +60°C |                   |