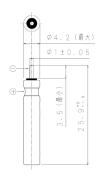

## **Applications**

Electrical fishing-float lights, small transmitters, microphones, etc.

| Nominal voltage       |                | 3V            |
|-----------------------|----------------|---------------|
| Nominal capacity      |                | 25mAh         |
| Continuous drain      |                | 0.5mA         |
| Dimensions            | Diameter(Max.) | 4.2mm         |
|                       | Height(Max.)   | 25.9mm        |
| Weight                |                | Approx. 0.6g  |
| Operating temperature |                | -30°C ∼ +80°C |