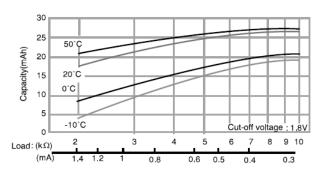

n battery can light an LED
- Panasonic Energy Original battery design





## **Applications**

Electrical fishing-float lights, small transmitters, microphones, etc.

| Nominal voltage       |                | 3V            |
|-----------------------|----------------|---------------|
| Nominal capacity      |                | 25mAh         |
| Continuous drain      |                | 0.5mA         |
| Dimensions            | Diameter(Max.) | 4.2mm         |
|                       | Height(Max.)   | 25.9mm        |
| Weight                |                | Approx. 0.6g  |
| Operating temperature |                | -30°C ∼ +80°C |

#### Discharge temperature characteristics



# Operating voltage vs. Discharge current (voltage at 50% discharge depth)



#### Capacity vs. load resistance



#### Panasonic Energy Co., Ltd.

For more information on how Panasonic can assist you with your battery power solution needs call 877-726-2228, visit www.na.industrial.panasonic.com/products/batteries or e-mail oembatteries@us.panasonic.com.