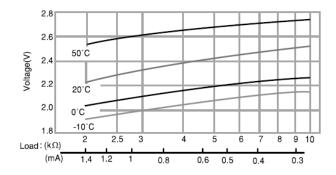

cteristics
- A single cell lithium pin battery can light an LED
- Panasonic Energy Original battery design





## **Applications**

Electrical fishing-float lights, small transmitters, microphones, etc.

| Nominal voltage       |                | 3V            |
|-----------------------|----------------|---------------|
| Nominal capacity      |                | 25mAh         |
| Continuous drain      |                | 0.5mA         |
| Dimensions            | Diameter(Max.) | 4.2mm         |
|                       | Height(Max.)   | 25.9mm        |
| Weight                |                | Approx. 0.6g  |
| Operating temperature |                | -30°C ∼ +80°C |

#### Discharge temperature characteristics



# Operating voltage vs. Discharge current (voltage at 50% discharge depth)



#### Capacity vs. load resistance



#### Panasonic Energy Co., Ltd.

For more information on how Panasonic can assist you with your battery power solution needs call 877-726-2228, visit www.na.industrial.panasonic.com/products/batteries or e-mail oembatteries@us.panasonic.com.