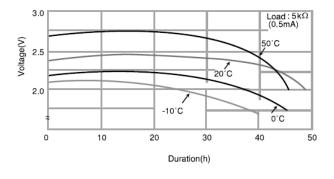

Lightweight
- Excellent temperature characteristics
- Strong load pulse characteristics
- A single cell lithium pin battery can light an LED
- Panasonic Energy Original battery design





## **Applications**

Electrical fishing-float lights, small transmitters, microphones, etc.

| Nominal voltage       |                | 3V            |
|-----------------------|----------------|---------------|
| Nominal capacity      |                | 25mAh         |
| Continuous drain      |                | 0.5mA         |
| Dimensions            | Diameter(Max.) | 4.2mm         |
|                       | Height(Max.)   | 25.9mm        |
| Weight                |                | Approx. 0.6g  |
| Operating temperature |                | -30°C ∼ +80°C |

#### Discharge temperature characteristics



# Operating voltage vs. Discharge current (voltage at 50% discharge depth)



#### Capacity vs. load resistance



#### Panasonic Energy Co., Ltd.

For more information on how Panasonic can assist you with your battery power solution needs call 877-726-2228, visit www.na.industrial.panasonic.com/products/batteries or e-mail oembatteries@us.panasonic.com.