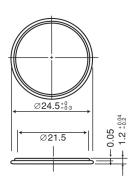

## **CR2412**

# LITHIUM MANGANESE DIOXIDE



#### Features & Benefits

- Good pulse capability
- High discharge characteristics
- Stable voltage level during discharge
- Long-term reliability

### **Specifications**

Nominal Capacity: 100 mAh

Nominal Voltage: 3V

Weight: 2.0g

Operating Temperature: -30°C - +60°C

#### **Dimensions**



### **Temperature Characteristics**



## Operating Voltage vs. Load Resistance (voltage at 50% discharge depth)



## **Capacity vs. Load Resistance**



## **AWARNING**

Serious harm in as little as 2-hours if swallowed. **KEEP AWAY FROM CHILDREN.** Seek immediate medical help if swallowed. Have the doctor call the poison center at 1-(800) 498 8666 for US and Canada.

International: 303-389-1300

Product manufacturers should design their products to meet the safety requirements of Annex I of UL60065 or equivalent standards.

For more information on how Panasonic can assist you with your battery power solution needs call **877-726-2228**, visit **www.na.industrial.panasonic.com/products/batteries** or e-mail **oembatteries@us.panasonic.com**.

The data in this document is for descriptiv