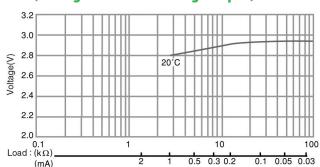

## **CR2412**

# LITHIUM MANGANESE DIOXIDE



#### Features & Benefits

- Good pulse capability
- High discharge characteristics
- Stable voltage level during discharge
- Long-term reliability

### **Specifications**

Nominal Capacity: 100 mAh

Nominal Voltage: 3V

Weight: 2.0g

Operating Temperature: -30°C - +60°C

#### **Dimensions**



### **Temperature Characteristics**



## Operating Voltage vs. Load Resistance (voltage at 50% discharge depth)



## **Capacity vs. Load Resistance**



## **AWARNING**

Serious harm in as little as 2-hours if swallowed. **KEEP AWAY FROM CHILDREN.** Seek immediate medical help if swallowed. Have the doctor call the poison center at 1-(800) 498 8666 for US and Canada.

International: 303-389-1300

Product manufacturers should design their products to meet the safety requirements of Annex I of UL60065 or equivalent standards.

For more information on how Panasonic can assist you with your battery power solution needs call **877-726-2228**, visit **www.na.industrial.panasonic.com/products/batteries** or e-mail **oembatteries@us.panasonic.com**.

The data in this document is for descriptive purposes only and is not intended to make or imply any quarantee or warranty.