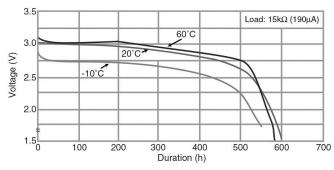

## **CR2412**

# LITHIUM MANGANESE DIOXIDE



#### Features & Benefits

- Good pulse capability
- High discharge characteristics
- Stable voltage level during discharge
- Long-term reliability

### **Specifications**

Nominal Capacity: 100 mAh

Nominal Voltage: 3V

Weight: 2.0g

Operating Temperature: -30°C - +60°C

#### **Dimensions**



### **Temperature Characteristics**



## Operating Voltage vs. Load Resistance (voltage at 50% discharge depth)



## **Capacity vs. Load Resistance**



## **AWARNING**

Serious harm in as little as 2-hours if swallowed. **KEEP AWAY FROM CHILDREN.** Seek immediate medical help if swallowed. Have the doctor call the poison center at 1-(800) 498 8666 for US and Canada.

International: 303-389-1300

Product manufacturers should design their products to meet the safety requirements of Annex I of UL60065 or equivalent standards.

For more information on how Panasonic can assist you with your battery power solution needs call **877-726-2228**, visit **www.na.industrial.panasonic.com/products/batteries** or e-mail **oembatteries@us.panasonic.com**.

The data in this document is for descriptive purposes only and is not intended to