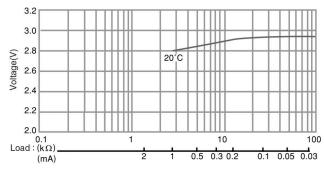

## **CR2412**

# LITHIUM MANGANESE DIOXIDE



#### Features & Benefits

- Good pulse capability
- High discharge characteristics
- Stable voltage level during discharge
- Long-term reliability

### **Specifications**

Nominal Capacity: 100 mAh

Nominal Voltage: 3V

Weight: 2.0g

Operating Temperature: -30°C - +60°C

#### **Dimensions**



### **Temperature Characteristics**



## Operating Voltage vs. Load Resistance (voltage at 50% discharge depth)



## **Capacity vs. Load Resistance**



## **AWARNING**

Serious harm in as little as 2-hours if swallowed. **KEEP AWAY FROM CHILDREN.** Seek immediate medical help if swallowed. Have the doctor call the poison center at 1-(800) 498 8666 for US and Canada.

International: 303-389-1300

Product manufacturers should design their products to meet the safety requirements of Annex I of UL60065 or equivalent standards.

For more information on how Panasonic can assist you with your battery power solution needs call **877-726-2228**, visit **www.na.industrial.panasonic.com/products/batteries** or e-mail **oembatteries@us.panasonic.com**.

The data in this document is for descriptive purposes only and is not intended to make or imply any quarantee or warranty.