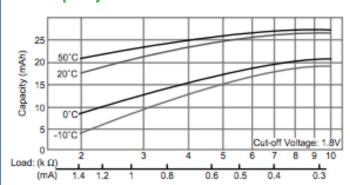

## **BR425**

# **LITHIUM POLY-CARBONMONOFLUORIDE**



#### **Features & Benefits**

- High voltage of 3 volts
- Extremely small self-discharge for long service and shelf life
- Compact and lightweight with extremely high energy density per unit weight
- Strong load pulse characteristics

### **Specifications**

Nominal Capacity: 25 mAh
Nominal Voltage: 3V

Weight: Approximately 0.55g

Operating Temperature: -20°C - +60°C

#### **Dimensions**



### **Temperature Characteristics**



#### **Capacity vs. Load Resistance**



# Operating Voltage vs. Load Resistance (voltage at 50% discharge depth)



For more information on how Panasonic can assist you with your battery power solution needs call **877-726-2228**, visit **www.na.industrial.panasonic.com/products/batteries** or e-mail **oembatteries@us.panasonic.com.** 

The data in this document is for descriptive purposes only and is not intended to make or imply any guarantee or warranty.