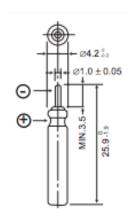

#### **Dimensions**

### **Specifications**

Nominal Capacity: 25 mAh
Nominal Voltage: 3V

Weight: Approximately 0.55g

Operating Temperature: -20°C - +60°C