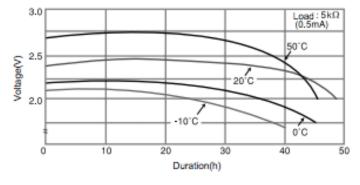

## **BR425**

# **LITHIUM POLY-CARBONMONOFLUORIDE**



#### **Features & Benefits**

- High voltage of 3 volts
- Extremely small self-discharge for long service and shelf life
- Compact and lightweight with extremely high energy density per unit weight
- Strong load pulse characteristics

### **Specifications**

Nominal Capacity: 25 mAh
Nominal Voltage: 3V

Weight: Approximately 0.55g

Operating Temperature: -20°C - +60°C

#### **Dimensions**



### **Temperature Characteristics**



#### **Capacity vs. Load Resistance**



# Operating Voltage vs. Load Resistance (voltage at 50% discharge depth)



For more information on how Panasonic can assist you with your battery power solution needs call **877-726-2228**, visit **www.na.industrial.panasonic.com/products/batteries** or e-mail **oembatteries@us.panasonic.com.** 

The data in this document is for descriptive purposes only and is not intended to make or imply any guarantee or warranty.