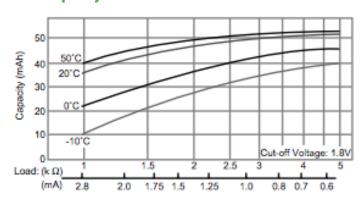

## **BR435**

# **LITHIUM POLY-CARBONMONOFLUORIDE**



#### Features & Benefits

- High voltage of 3 volts
- Extremely small self-discharge for long service and shelf life
- Compact and lightweight with extremely high energy density per unit weight
- Strong load pulse characteristics

### **Specifications**

Nominal Capacity: 50 mAh
Nominal Voltage: 3V

Weight: Approximately 0.85g

Operating Temperature: -20°C - +60°C





### **Temperature Characteristics**



#### **Capacity vs. Load Resistance**



## Operating Voltage vs. Load Resistance (voltage at 50% discharge depth)



For more information on how Panasonic can assist you with your battery power solution needs call **877-726-2228**, visit **www.na.industrial.panasonic.com/products/batteries** or e-mail **oembatteries@us.panasonic.com.** 

The data in this document is for descriptive purposes only and is not intended to make or imply any quarantee or warranty.