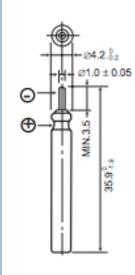

### **Specifications**

Nominal Capacity: 50 mAh
Nominal Voltage: 3V

Weight: Approximately 0.85g

Operating Temperature: -20°C - +60°C