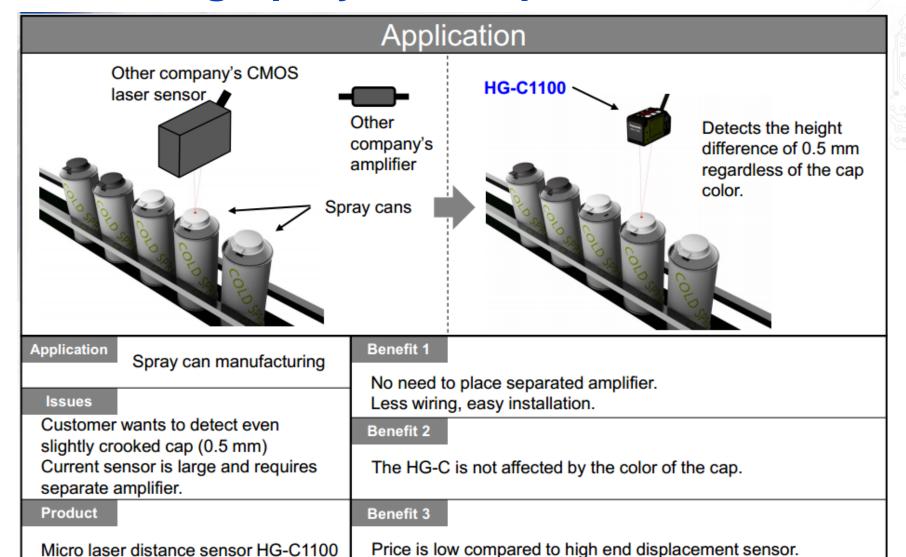

chment and Difference of bore result in distance difference of Object with different measure from bottom the attachment and enable to determine by HG-C bore **HG-C1050** Benefit 1 **Application** Metal part Difference of distance to attachment can be used for Issues determination of bores. Customer considered that unable to Benefit 2 determine object bore which external diameters are the same. Only can be

#### **Product**

done by image checker.

Micro laser distance sensor HG-C1050

Easier setting and determination compare to image checker.

#### Benefit 3

Lower cost compare to image checker.



# **Detection of Caps For Cosmetic Containers**



#### **Detection of Hot Melt**





# **Judging Front or Back of Bottle Caps**



# **Detecting Cookies**





# **Detecting Spray Can Caps**



#### **Measurement of Wood For House Construction**





## **Panasonic**



# **HG-C Series Micro Laser Distance Sensors**

Application Examples Thank You!

Relays & Connectors · Capacitors · Circuit Protection · Electromechanical · Sensors · Industrial Automation · Resistors & Inductors · Semiconductors · Wireless Connectivity