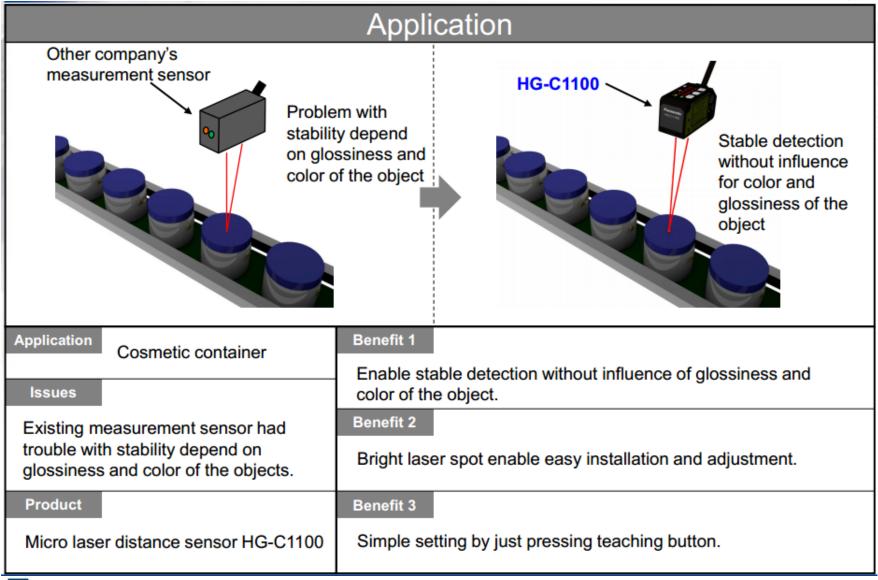

ment of Urethane Parts**



# Measurement of Remaining Wire Material



### **Indirect Bore Determination**

#### Application Press down the attachment and Difference of bore result in distance difference of Object with different measure from bottom the attachment and enable to determine by HG-C bore **HG-C1050** Benefit 1 **Application** Metal part Difference of distance to attachment can be used for Issues determination of bores. Customer considered that unable to Benefit 2 determine object bore which external diameters are the same. Only can be

#### **Product**

done by image checker.

Micro laser distance sensor HG-C1050

Easier setting and determination compare to image checker.

#### Benefit 3

Lower cost compare to image checker.



# **Detection of Caps For Cosmetic Containers**



#### **Detection of Hot Melt**





# **Judging Front or Back of Bottle Caps**



# **Detecting Cookies**





# **Detecting Spray Can Caps**



#### **Measurement of Wood For House Construction**





## **Panasonic**



# **HG-C Series Micro Laser Distance Sensors**

Application Examples Thank You!

Relays & Connectors · Capacitors · Circuit Protection · Electromechanical · Sensors · Industrial Automation · Resistors & Inductors · Semiconductors · Wireless Connectivity