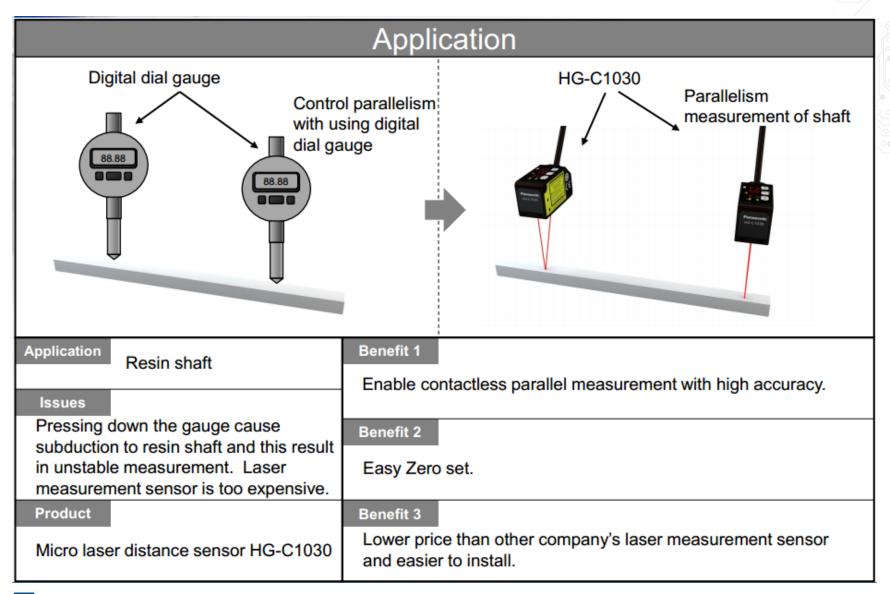

## **Panasonic**



# **HG-C Series Micro Laser Distance Sensors**

Application Examples

Relays & Connectors · Capacitors · Circuit Protection · Electromechanical · Sensors · Industrial Automation · Resistors & Inductors · Semiconductors · Wireless Connectivity

# **Button Height Inspection For Electric Circuits**



# **Bulge Detection of Bonded Metal Parts**



# **Judging Front / Back Covers of Electronic Parts**





#### Side Determination of an Electrical Part With a Hole



### **Sticker Detection On Smart Phone Covers**



### Parallelism Measurement of the Shaft



# **Detecting Overwrap of IC Chips**





# **Detecting A Seam of Functional Sheet**



#### **Detection of Protection Sheet For Glass Substrate**





#### **Distance Measurement Between Robots and Metal**





### **Thickness Measurement of Urethane Parts**



### **Thickness Measurement of Urethane Parts**



# Measurement of Remaining Wire Material



### **Indirect Bore Determination**

#### Application Press down the attachment and Difference of bore result in distance difference of Object with different measure from bottom the attachment and enable to determine by HG-C bore **HG-C1050** Benefit 1 **Application** Metal part Difference of distance to attachment can be used for Issues determination of bores. Customer considered that unable to Benefit 2 determine object bore which ext