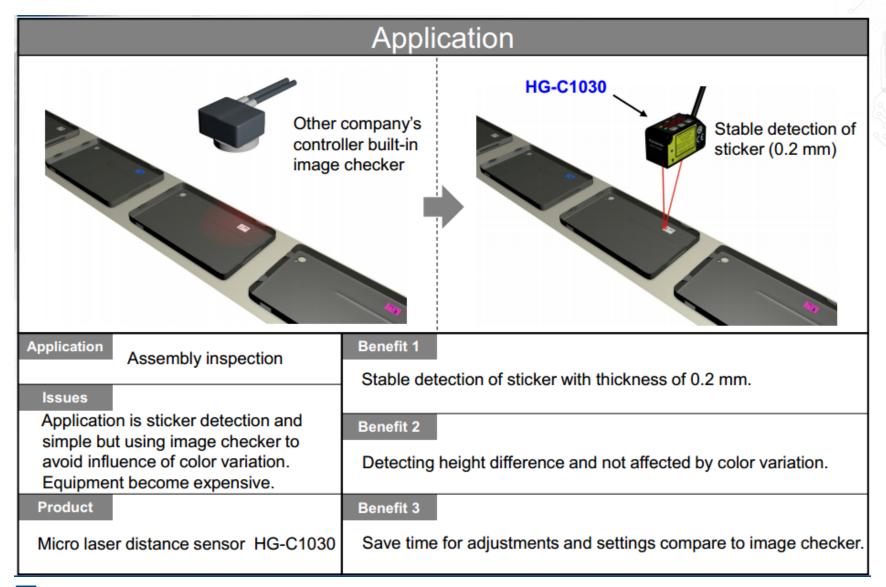

## **Panasonic**



# **HG-C Series Micro Laser Distance Sensors**

Application Examples

Relays & Connectors · Capacitors · Circuit Protection · Electromechanical · Sensors · Industrial Automation · Resistors & Inductors · Semiconductors · Wireless Connectivity

# **Button Height Inspection For Electric Circuits**



# **Bulge Detection of Bonded Metal Parts**



# **Judging Front / Back Covers of Electronic Parts**





#### Side Determination of an Electrical Part With a Hole



### **Sticker Detection On Smart Phone Covers**



### Parallelism Measurement of the Shaft



# **Detecting Overwrap of IC Chips**





# **Detecting A Seam of Functional Sheet**



#### **Detection of Protection Sheet For Glass Substrate**





#### **Distance Measurement Between Robots and Metal**





### **Thickness Measurement of Urethane Parts**



### **Thickness Measurement of Urethane Parts**



# Measurement of Remaining Wire Material



### **Indirect Bore Determination**

#### Application Press down the attachment and Difference of bore result in distance difference of Object with different measure from bottom the attachment and enable to determine by HG-C bore **HG-C1050** Benefit 1 **Application** Metal part Difference of distance to attachment can be used for Issues determination of bores. Customer considered that unable