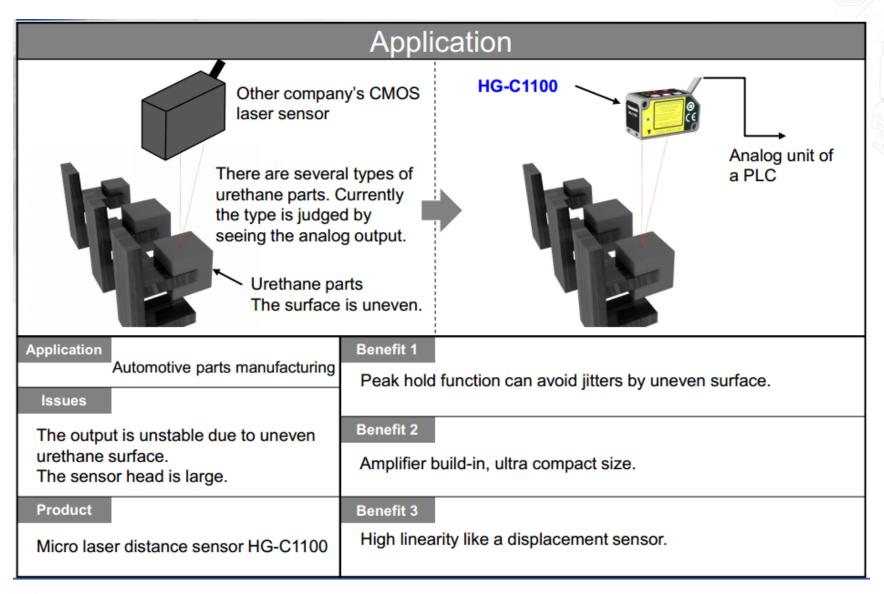

ys & Connectors · Capacitors · Circuit Protection · Electromechanical · Sensors · Industrial Automation · Resistors & Inductors · Semiconductors · Wireless Connectivity

# **Button Height Inspection For Electric Circuits**



# **Bulge Detection of Bonded Metal Parts**



# **Judging Front / Back Covers of Electronic Parts**





#### Side Determination of an Electrical Part With a Hole



### **Sticker Detection On Smart Phone Covers**



### Parallelism Measurement of the Shaft



# **Detecting Overwrap of IC Chips**





# **Detecting A Seam of Functional Sheet**



#### **Detection of Protection Sheet For Glass Substrate**





#### **Distance Measurement Between Robots and Metal**





### **Thickness Measurement of Urethane Parts**



### **Thickness Measurement of Urethane Parts**



# Measurement of Remaining Wire Material



### **Indirect Bore Determination**

#### Application Press down the attachment and Difference of bore result in distance difference of Object with different measure from bottom the attachment and enable to determine by HG-C bore **HG-C1050** Benefit 1 **Application** Metal part Difference of distance to attachment can be used for Issues determination of bores. Customer considered that unable to Benefit 2 determine object bore which external diameters are the same. Only can be

#### **Product**

done by image checker.

Micro laser distance sensor HG-C1050

Easier setting and determination compare to image checker.

#### Benefit 3

Lower cost compare to image checker.



# **Detection of Caps For Cosmetic Containers**



#### **Detection of Hot