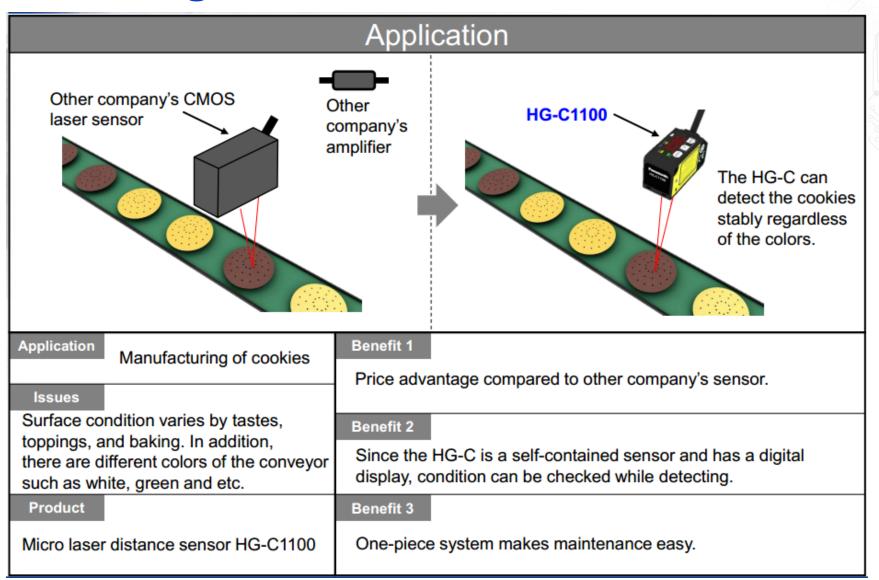

#### Application Press down the attachment and Difference of bore result in distance difference of Object with different measure from bottom the attachment and enable to determine by HG-C bore **HG-C1050** Benefit 1 **Application** Metal part Difference of distance to attachment can be used for Issues determination of bores. Customer considered that unable to Benefit 2 determine object bore which external diameters are the same. Only can be

#### **Product**

done by image checker.

Micro laser distance sensor HG-C1050

Easier setting and determination compare to image checker.

#### Benefit 3

Lower cost compare to image checker.



# **Detection of Caps For Cosmetic Containers**



#### **Detection of Hot Melt**





# **Judging Front or Back of Bottle Caps**



# **Detecting Cookies**





# **Detecting Spray Can Caps**



#### **Measurement of Wood For House Construction**





## **Panasonic**



# **HG-C Series Micro Laser Distance Sensors**

Application Examples Thank You!

Relays & Connectors · Capacitors · Circuit Protection · Electromechanical · Sensors · Industrial Automation · Resistors & Inductors · Semiconductors · Wireless Connectivity