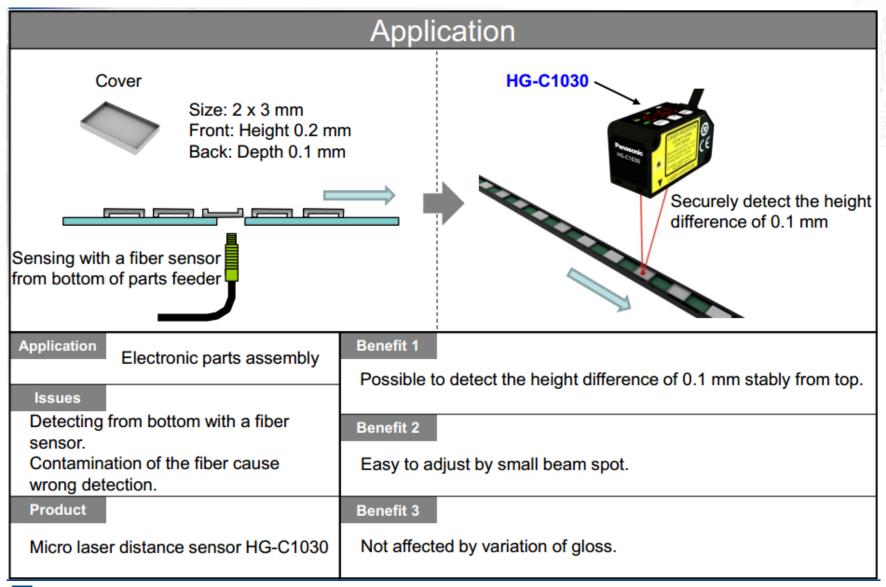

## **Panasonic**



# **HG-C Series Micro Laser Distance Sensors**

Application Examples

Relays & Connectors · Capacitors · Circuit Protection · Electromechanical · Sensors · Industrial Automation · Resistors & Inductors · Semiconductors · Wireless Connectivity

# **Button Height Inspection For Electric Circuits**



# **Bulge Detection of Bonded Metal Parts**



# **Judging Front / Back Covers of Electronic Parts**





#### Side Determination of an Electrical Part With a Hole



### **Sticker Detection On Smart Phone Covers**



### Parallelism Measurement of the Shaft



# **Detecting Overwrap of IC Chips**





# **Detecting A Seam of Functional Sheet**



#### **Detection of Protection Sheet For Glass Substrate**





#### **Distance Measurement Between Robots and Metal**





### **Thickness Measurement of Urethane Parts**



### **Thickness Measurement of Urethane Parts**



# Measurement of Remaining Wire Material



### **Indirect Bore Determination**

#### Application Press down the attachment and Difference of bore result in distance difference of Object with different measure from bottom the attachment and enable to determine by HG-C bore **HG-C1050** Benefit 1 **Application** Metal part Di