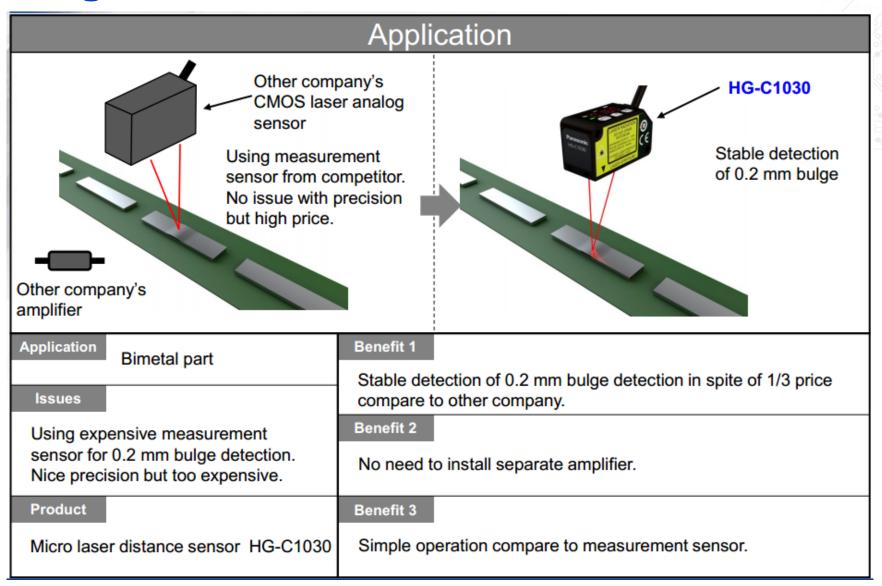

## **Panasonic**



# **HG-C Series Micro Laser Distance Sensors**

Application Examples

Relays & Connectors · Capacitors · Circuit Protection · Electromechanical · Sensors · Industrial Automation · Resistors & Inductors · Semiconductors · Wireless Connectivity

# **Button Height Inspection For Electric Circuits**



# **Bulge Detection of Bonded Metal Parts**



# **Judging Front / Back Covers of Electronic Parts**





#### Side Determination of an Electrical Part With a Hole



### **Sticker Detection On Smart Phone Covers**



### Parallelism Measurement of the Shaft



# **Detecting Overwrap of IC Chips**





# **Detecting A Seam of Functional Sheet**



#### **Detection of Protection Sheet For Glass Substrate**





#### **Distance Measurement Between Robots and Metal**





### **Thickness Measurement of Urethane Parts**



### **Thickness Measurement of Urethane Parts**



# Measurement of Remaining Wire Material



### **Indirect Bore Determination**

#### Application Press down the attachment and Difference of bore result in distance difference of Object with different measure from bottom the attachment and enable to determine by HG-C