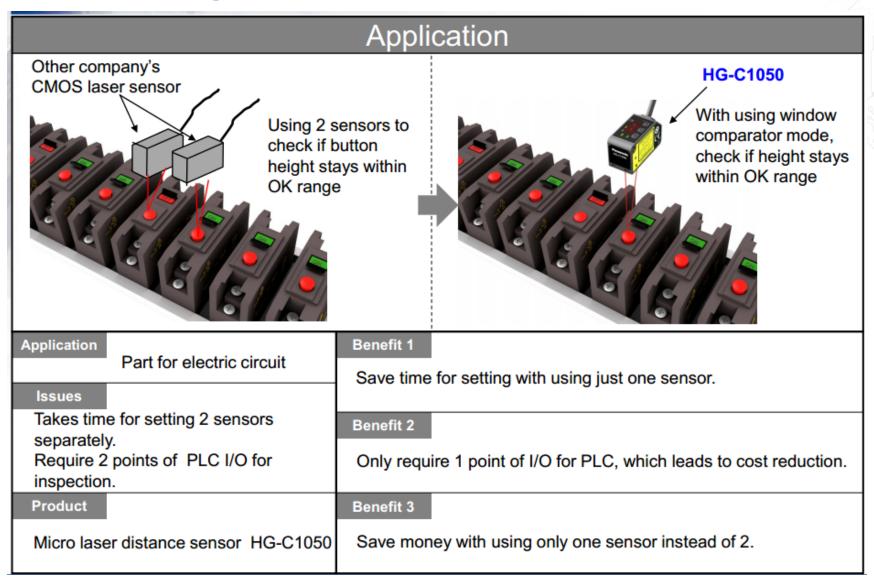

## **Panasonic**



# **HG-C Series Micro Laser Distance Sensors**

Application Examples

Relays & Connectors · Capacitors · Circuit Protection · Electromechanical · Sensors · Industrial Automation · Resistors & Inductors · Semiconductors · Wireless Connectivity

# **Button Height Inspection For Electric Circuits**



# **Bulge Detection of Bonded Metal Parts**



# **Judging Front / Back Covers of Electronic Parts**





#### Side Determination of an Electrical Part With a Hole



### **Sticker Detection On Smart Phone Covers**



### Parallelism Measurement of the Shaft



# **Detecting Overwrap of IC Chips**





# **Detecting A Seam of Functional Sheet**



#### **Detection of Protection Sheet For Glass Substrate**





#### **Distance Measurement Between Robots and Metal**





### **Thickness Measurement of Urethane Parts**



### **Thickness Measurement of Urethane Parts**



# Measurement of Remaining Wire Material



### **Indirect Bore Determination**

#### Application Press down the attachment and Difference of bore result in distance difference of Object with different measure from bottom