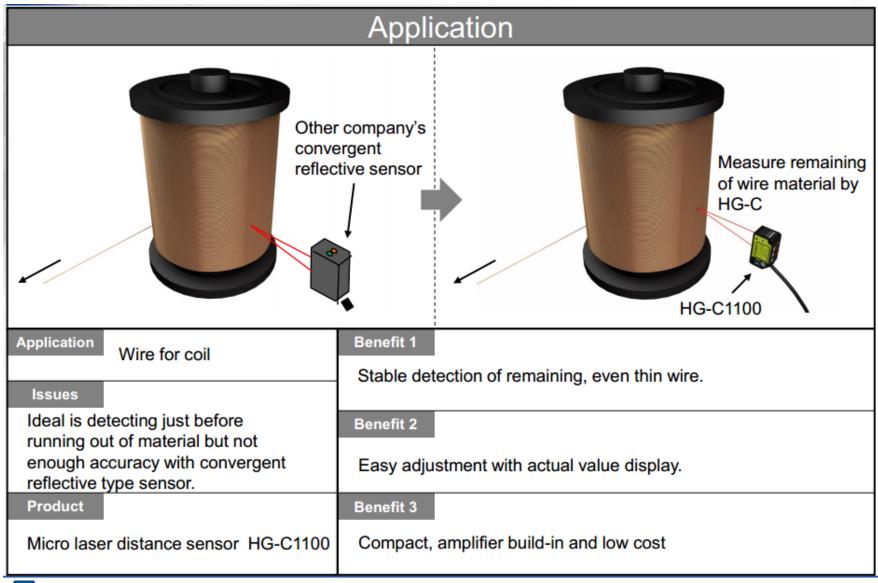

ction · Electromechanical · Sensors · Industrial Automation · Resistors & Inductors · Semiconductors · Wireless Connectivity

# **Button Height Inspection For Electric Circuits**



# **Bulge Detection of Bonded Metal Parts**



# **Judging Front / Back Covers of Electronic Parts**





#### Side Determination of an Electrical Part With a Hole



### **Sticker Detection On Smart Phone Covers**



### Parallelism Measurement of the Shaft



# **Detecting Overwrap of IC Chips**





# **Detecting A Seam of Functional Sheet**



#### **Detection of Protection Sheet For Glass Substrate**





#### **Distance Measurement Between Robots and Metal**





### **Thickness Measurement of Urethane Parts**



### **Thickness Measurement of Urethane Parts**



# Measurement of Remaining Wire Material



### **Indirect Bore Determination**

#### Application Press down the attachment and Difference of bore result in distance difference of Object with different measure from bottom the attachment and enable to determine by HG-C bore **HG-C1050** Benefit 1 **Application** Metal part Difference of distance to attachment can be used for Issues determination of bores. Customer considered that unable to Benefit 2 determine object bore which external diameters are the same. Only can be

#### **Product**

done by image checker.

Micro laser distance sensor HG-C1050

Easier setting and determination compare to image checker.

#### Benefit 3

Lower cost compare to image checker.



# **Detection of Caps For Cosmetic Containers**



#### **Detection of Hot Melt**





# **Judging Front or Back of Bot