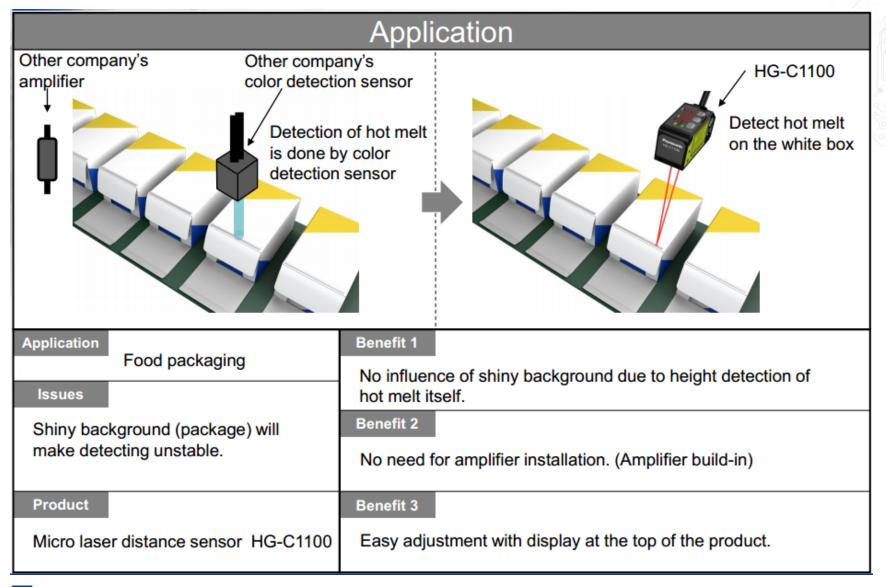

urement of Remaining Wire Material



### **Indirect Bore Determination**

#### Application Press down the attachment and Difference of bore result in distance difference of Object with different measure from bottom the attachment and enable to determine by HG-C bore **HG-C1050** Benefit 1 **Application** Metal part Difference of distance to attachment can be used for Issues determination of bores. Customer considered that unable to Benefit 2 determine object bore which external diameters are the same. Only can be

#### **Product**

done by image checker.

Micro laser distance sensor HG-C1050

Easier setting and determination compare to image checker.

#### Benefit 3

Lower cost compare to image checker.



# **Detection of Caps For Cosmetic Containers**



#### **Detection of Hot Melt**





# **Judging Front or Back of Bottle Caps**



# **Detecting Cookies**





# **Detecting Spray Can Caps**



#### **Measurement of Wood For House Construction**





## **Panasonic**



# **HG-C Series Micro Laser Distance Sensors**

Application Examples Thank You!

Relays & Connectors · Capacitors · Circuit Protection · Electromechanical · Sensors · Industrial Automation · Resistors & Inductors · Semiconductors · Wireless Connectivity