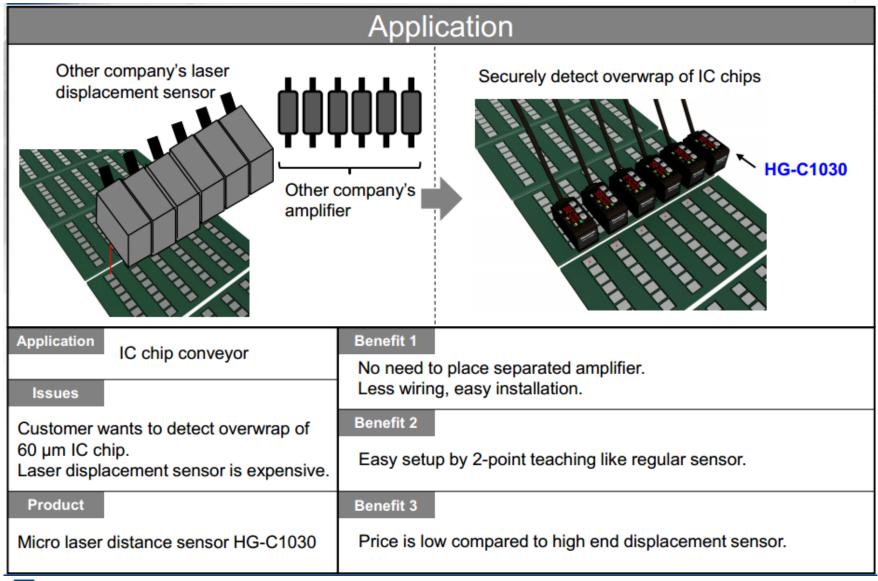

## **Panasonic**



# **HG-C Series Micro Laser Distance Sensors**

Application Examples

Relays & Connectors · Capacitors · Circuit Protection · Electromechanical · Sensors · Industrial Automation · Resistors & Inductors · Semiconductors · Wireless Connectivity

# **Button Height Inspection For Electric Circuits**



# **Bulge Detection of Bonded Metal Parts**



# **Judging Front / Back Covers of Electronic Parts**





#### Side Determination of an Electrical Part With a Hole



### **Sticker Detection On Smart Phone Covers**



### Parallelism Measurement of the Shaft



# **Detecting Overwrap of IC Chips**





# **Detecting A Seam of Functional Sheet**



#### **Detection of Protection Sheet For Glass Substrate**





#### **Distance Measurement Between Robots and Metal**





### **Thickness Measurement of Urethane Parts**



### **Thickness Measurement of Urethane Parts**



# Measurement of Remaining Wire Material



### **Indirect Bore Determination**

#### Application Press down the attachment and Difference of bore result in distance difference of Object with different measure from bottom the attachment and enable to determine by HG-C bore **HG-C1050** Benefit 1 **Application** Metal part Difference of distance to attachment can be used for Issues determination of bores. Customer considered that unable to Benefit 2 determine object bore which external diameters are the same. Only can b