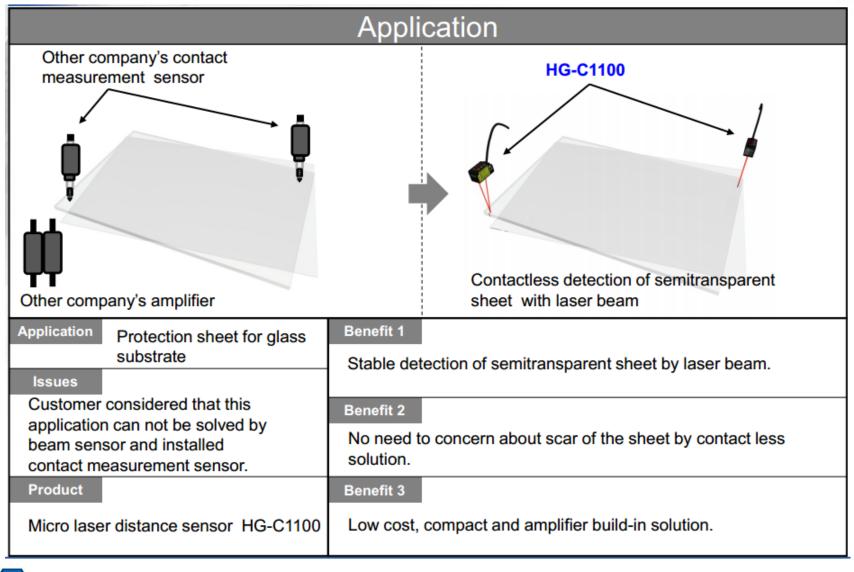

## **Panasonic**



# **HG-C Series Micro Laser Distance Sensors**

Application Examples

Relays & Connectors · Capacitors · Circuit Protection · Electromechanical · Sensors · Industrial Automation · Resistors & Inductors · Semiconductors · Wireless Connectivity

# **Button Height Inspection For Electric Circuits**



# **Bulge Detection of Bonded Metal Parts**



# **Judging Front / Back Covers of Electronic Parts**





#### Side Determination of an Electrical Part With a Hole



### **Sticker Detection On Smart Phone Covers**



### Parallelism Measurement of the Shaft



# **Detecting Overwrap of IC Chips**





# **Detecting A Seam of Functional Sheet**



#### **Detection of Protection Sheet For Glass Substrate**





#### **Distance Measurement Between Robots and Metal**





### **Thickness Measurement of Urethane Parts**



### **Thickness Measurement of Urethane Parts**



# Measurement of Remaining Wire Material



### **Indirect Bore Determination**

#### Application Press down the attachment and Difference of bore result in distance difference of Object with different measure from bottom the attachment and enable to determine by HG-C bore **HG-C1050** Benefit 1 **Application** Metal part Difference of distance to attachment can be used for Issues determination of bores. Customer considered that unable to Benefit 2 determine object bore which external diameters are the same. Only can be

#### **Product**

done by image checker.

Micro laser distance sensor HG-C1050

Easier setting and determin