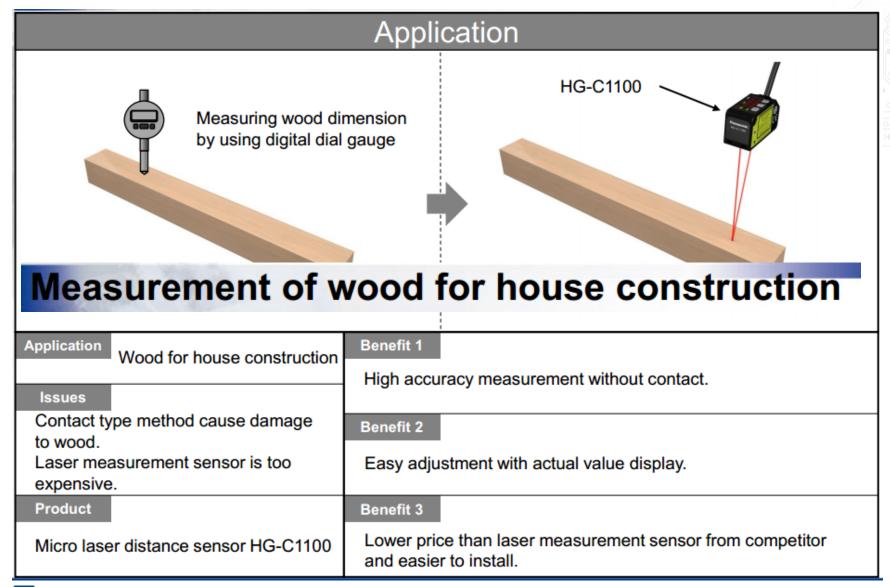

ence of Object with different measure from bottom the attachment and enable to determine by HG-C bore **HG-C1050** Benefit 1 **Application** Metal part Difference of distance to attachment can be used for Issues determination of bores. Customer considered that unable to Benefit 2 determine object bore which external diameters are the same. Only can be

#### **Product**

done by image checker.

Micro laser distance sensor HG-C1050

Easier setting and determination compare to image checker.

#### Benefit 3

Lower cost compare to image checker.



# **Detection of Caps For Cosmetic Containers**



#### **Detection of Hot Melt**





# **Judging Front or Back of Bottle Caps**



# **Detecting Cookies**





# **Detecting Spray Can Caps**



#### **Measurement of Wood For House Construction**





## **Panasonic**



# **HG-C Series Micro Laser Distance Sensors**

Application Examples Thank You!

Relays & Connectors · Capacitors · Circuit Protection · Electromechanical · Sensors · Industrial Automation · Resistors & Inductors · Semiconductors · Wireless Connectivity