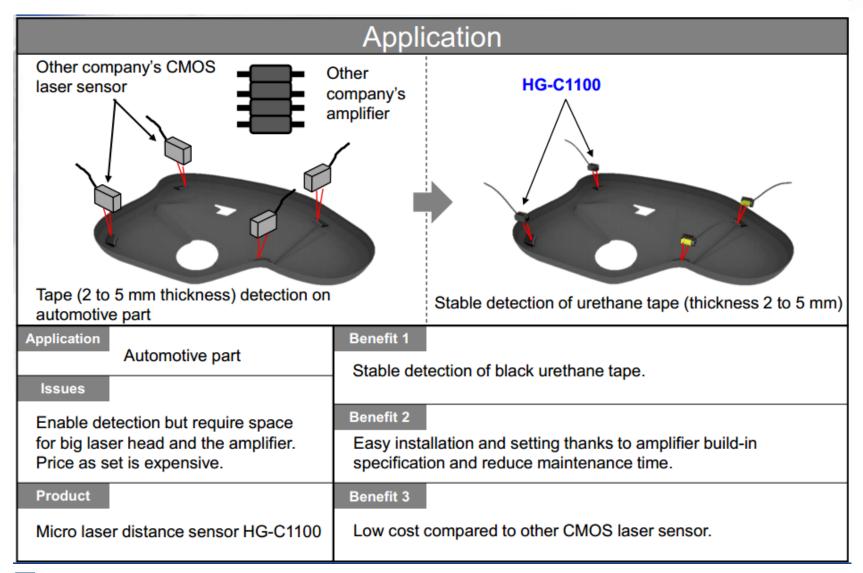

aser Distance Sensors**

Application Examples

Relays & Connectors · Capacitors · Circuit Protection · Electromechanical · Sensors · Industrial Automation · Resistors & Inductors · Semiconductors · Wireless Connectivity

# **Button Height Inspection For Electric Circuits**



# **Bulge Detection of Bonded Metal Parts**



# **Judging Front / Back Covers of Electronic Parts**





#### Side Determination of an Electrical Part With a Hole



### **Sticker Detection On Smart Phone Covers**



### Parallelism Measurement of the Shaft



# **Detecting Overwrap of IC Chips**





# **Detecting A Seam of Functional Sheet**



#### **Detection of Protection Sheet For Glass Substrate**





#### **Distance Measurement Between Robots and Metal**





### **Thickness Measurement of Urethane Parts**



### **Thickness Measurement of Urethane Parts**



# Measurement of Remaining Wire Material



### **Indirect Bore Determination**

#### Application Press down the attachment and Difference of bore result in distance difference of Object with different measure from bottom the attachment and enable to determine by HG-C bore **HG-C1050** Benefit 1 **Application** Metal part Difference of distance to attachment can be used for Issues determination of bores. Customer considered that unable to Benefit 2 determine object bore which external diameters are the same. Only can be

#### **Product**

done by image checker.

Micro laser distance sensor HG-C1050

Easier setting and determination compare to image checker.

#### Benefit 3

Lower cost compare to image checker.



# **Detection of Caps Fo