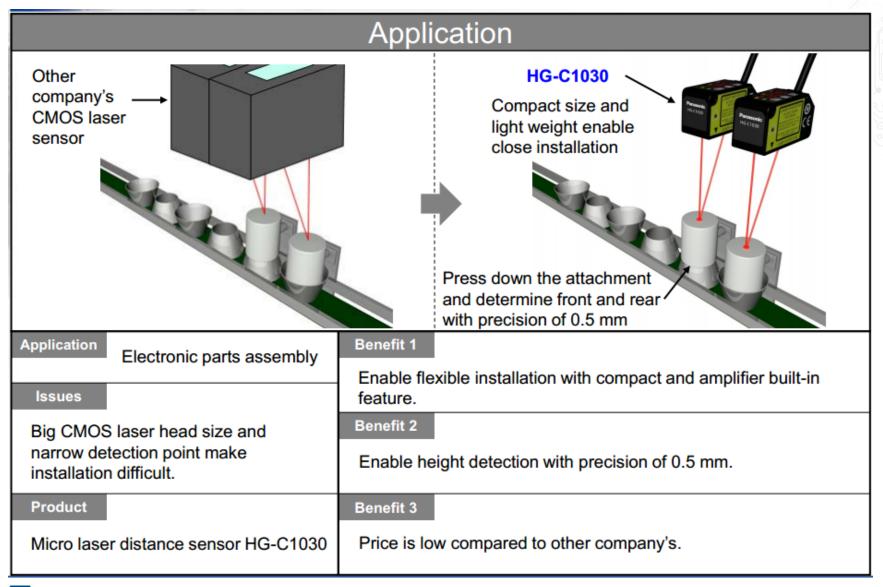

## **Panasonic**



# **HG-C Series Micro Laser Distance Sensors**

Application Examples

Relays & Connectors · Capacitors · Circuit Protection · Electromechanical · Sensors · Industrial Automation · Resistors & Inductors · Semiconductors · Wireless Connectivity

# **Button Height Inspection For Electric Circuits**



# **Bulge Detection of Bonded Metal Parts**



# **Judging Front / Back Covers of Electronic Parts**





#### Side Determination of an Electrical Part With a Hole



### **Sticker Detection On Smart Phone Covers**



### Parallelism Measurement of the Shaft



# **Detecting Overwrap of IC Chips**





# **Detecting A Seam of Functional Sheet**



#### **Detection of Protection Sheet For Glass Substrate**





#### **Distance Measurement Between Robots and Metal**





### **Thickness Measurement of Urethane Parts**



### **Thickness Measurement of Urethane Parts**



# Measurement of Remaining Wire Material



### **Indirect Bore Determination**

#### Application Press down the attachment and Difference of bore result in distance difference of Object with different measure from bottom the attachment and enable to determine by HG-C bore **HG-C1050** Benefit 1 **Application** Metal part Difference of distance to attachment can be used for Issues deter