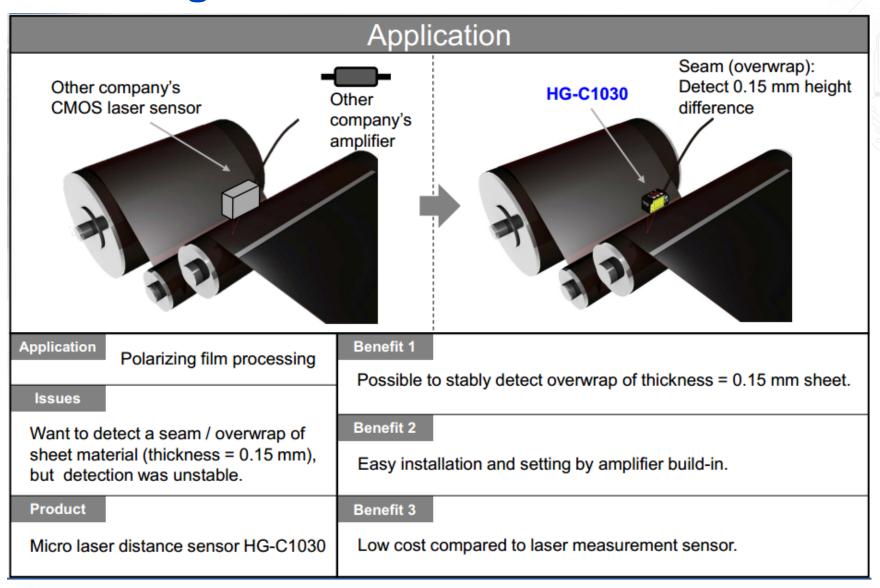

## **Panasonic**



# **HG-C Series Micro Laser Distance Sensors**

Application Examples

Relays & Connectors · Capacitors · Circuit Protection · Electromechanical · Sensors · Industrial Automation · Resistors & Inductors · Semiconductors · Wireless Connectivity

# **Button Height Inspection For Electric Circuits**



# **Bulge Detection of Bonded Metal Parts**



# **Judging Front / Back Covers of Electronic Parts**





#### Side Determination of an Electrical Part With a Hole



### **Sticker Detection On Smart Phone Covers**



### Parallelism Measurement of the Shaft



# **Detecting Overwrap of IC Chips**





# **Detecting A Seam of Functional Sheet**



#### **Detection of Protection Sheet For Glass Substrate**





#### **Distance Measurement Between Robots and Metal**





### **Thickness Measurement of Urethane Parts**



### **Thickness Measurement of Urethane Parts**



# Measurement of Remaining Wire Material



### **Indirect Bore Determination**

#### Application Press down the attachment and Difference of bore result in distance difference of Object with different measure from bottom the attachment and enable to determine by HG-C bore **HG-C1050** Benefit 1 **Application** Metal part Difference of distance to attachment can be used for Issues determination of bores. Customer considered that unable to Benefit 2 determine object bore which external diameters are the same. Only can be

#### **Product**

done by image checker.

Mic