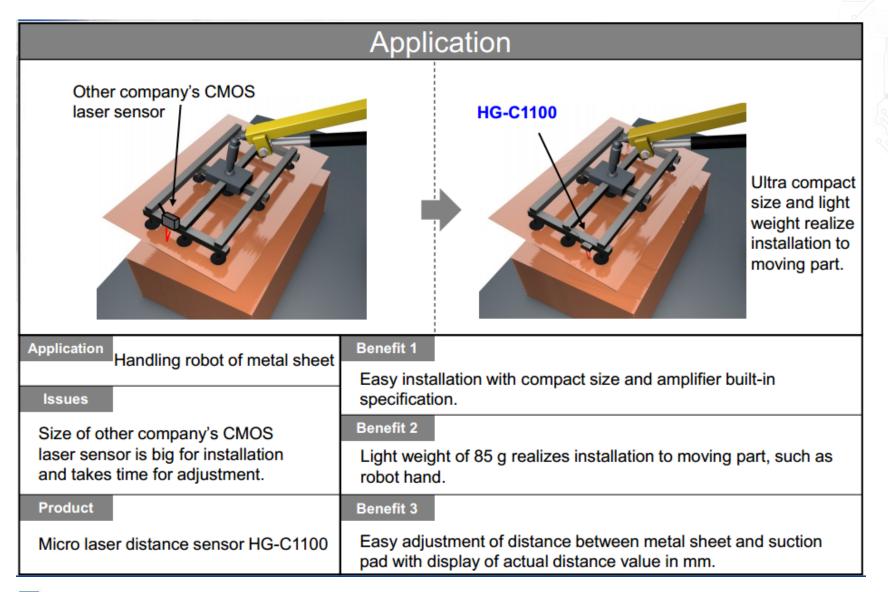

## **Panasonic**



# **HG-C Series Micro Laser Distance Sensors**

Application Examples

Relays & Connectors · Capacitors · Circuit Protection · Electromechanical · Sensors · Industrial Automation · Resistors & Inductors · Semiconductors · Wireless Connectivity

# **Button Height Inspection For Electric Circuits**



# **Bulge Detection of Bonded Metal Parts**



# **Judging Front / Back Covers of Electronic Parts**





#### Side Determination of an Electrical Part With a Hole



### **Sticker Detection On Smart Phone Covers**



### Parallelism Measurement of the Shaft



# **Detecting Overwrap of IC Chips**





# **Detecting A Seam of Functional Sheet**



#### **Detection of Protection Sheet For Glass Substrate**





#### **Distance Measurement Between Robots and Metal**





### **Thickness Measurement of Urethane Parts**



### **Thickness Measurement of Urethane Parts**



# Measurement of Remaining Wire Material



### **Indirect Bore Determination**

#### Application Press down the attachment and Difference of bore result in distance difference of Object with different measure from bottom the attachment and enable to determine by HG-C bore **HG-C1050** Benefit 1 **Application** Metal part Difference of distance to attachment can be used for Issues determination of bores. Customer considered that unable to Benefit 2 determine object bore which external diameters are the same. Only can be

#### **Product**

done by image checker.

Micro laser distance sensor HG-C1050

Easier setting and determination compare to image checker.

#### Benefit 3

Lower cost