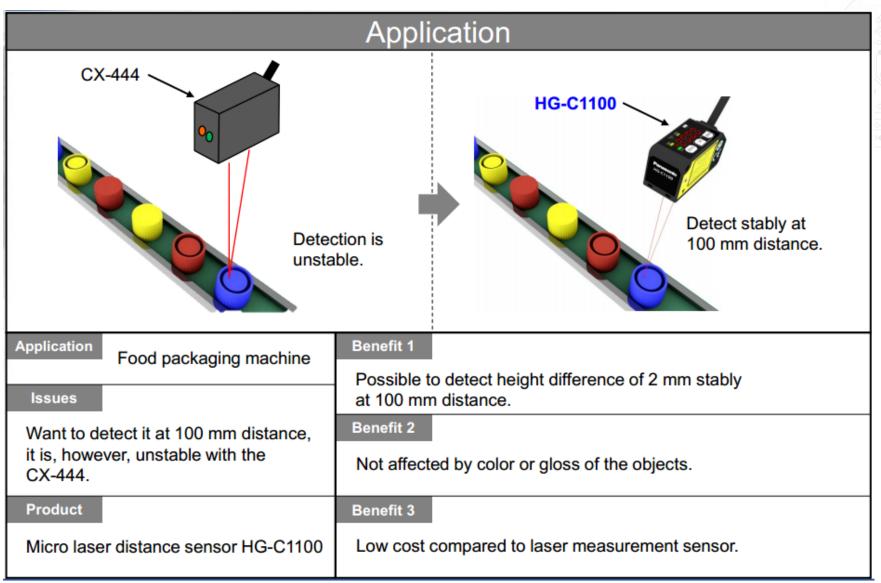

rect Bore Determination**

#### Application Press down the attachment and Difference of bore result in distance difference of Object with different measure from bottom the attachment and enable to determine by HG-C bore **HG-C1050** Benefit 1 **Application** Metal part Difference of distance to attachment can be used for Issues determination of bores. Customer considered that unable to Benefit 2 determine object bore which external diameters are the same. Only can be

#### **Product**

done by image checker.

Micro laser distance sensor HG-C1050

Easier setting and determination compare to image checker.

#### Benefit 3

Lower cost compare to image checker.



# **Detection of Caps For Cosmetic Containers**



#### **Detection of Hot Melt**





# **Judging Front or Back of Bottle Caps**



# **Detecting Cookies**





# **Detecting Spray Can Caps**



#### **Measurement of Wood For House Construction**





## **Panasonic**



# **HG-C Series Micro Laser Distance Sensors**

Application Examples Thank You!

Relays & Connectors · Capacitors · Circuit Protection · Electromechanical · Sensors · Industrial Automation · Resistors & Inductors · Semiconductors · Wireless Connectivity